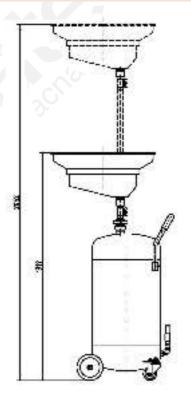

#### **Telescopic Suction Tube**

Easy height adjustment. Extends to 2.05m (with Extender Bowl)

# Waste Oil Level Tube

Identify oil level inside holding tank.

Powder Coated Steel Tank 90L capacity.

### Wide Bowl Extender

Large enough for automatic transmission draining. Extender diameter 600mm.

## Oil Bowl

Diameter 400mm.

#### Offset Swiveling Bowl

For easy bowl positioning Swiveling diameter up to 800mm.

## **SPECIFICATIONS**

| Tank Capacity                      | 90L                  |
|------------------------------------|----------------------|
| Max Drainer Capacity               | 90L                  |
| Drainer Oil Speed Capacity         | 1.8-3 L/min          |
| Oil Draining Pressure              | 1 bar                |
| Working pressure                   | 6-8bar (87 -116 psi) |
| Max height (without extender bowl) | 1.95m                |
| Min height (without extender bowl) | 1.21m                |
| Max Height (with extender bowl)    | 2.05m                |
| Min Height (with extender bowl)    | 1.31m                |