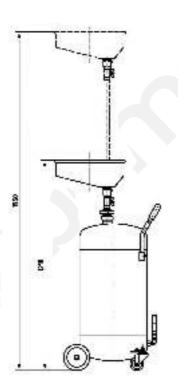

#### **Telescopic Suction Tube**

Easy height adjustment. Extends to 2.05m (with Extender Bowl)

# Waste Oil Level Tube

Identify oil level inside holding tank.

Powder Coated Steel Tank 90L capacity.

### Wide Bowl Extender

Large enough for automatic transmission draining. Extender diameter 600mm.

## Oil Bowl

Diameter 400mm.

#### Offset Swiveling Bowl

For easy bowl positioning Swiveling diameter up to 800mm.

## **SPECIFICATIONS**

| Tank Capacity                      | 90L                  |
|------------------------------------|----------------------|
| Max Drainer Capacity               | 90L                  |
| Drainer Oil Speed Capacity         | 1.8-3 L/min          |
| Oil Draining Pressure              | 1 bar                |
| Working pressure                   | 6-8bar (87 -116 psi) |
| Max height (without extender bowl) | 1.95m                |
| Min height (without extender bowl) | 1.21m                |
| Max Height (with extender bowl)    | 2.05m                |
| Min Height (with extender bowl)    | 1.31m                |